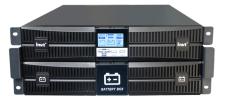

#### **HR1106XS Rack Online UPS**

6kVA (220V/230V/240V)

HR1106XS, capacity 6kVA, is double conversion online rack UPS with fully DSP controlled technology. The single phase of 6kVA UPS applies the advanced 3-level technology, achieving a efficiency up to 95%. With its compact design of high power density (kW=kVA) in 2U height, HR1106XS series make it ideal choice for computers, telecommunication equipment and other sensitive devices.

#### **Features**

- Wide range of input voltage while input PF>99%
- 19"standard cabinet and battery cabinet
- Full protection of overvoltage, circuit short and over temperature
- LCD/LED display, monitoring all the operation status
- · Automatic fan speed adjustment
- Abundant interface: RS232,USB, SNMP, Intelligent Card

## Specification

| MODEL                               | HR1106XS                                                                                   |
|-------------------------------------|--------------------------------------------------------------------------------------------|
| Capacity                            | 6kVA                                                                                       |
| Input Voltage Range                 | 110Vac~288Vac<br>100% load@>176Vac; 90% load@>160Vac<br>80% load@>140Vac; 60% load@>110Vac |
| Input Frequency                     | 40-70Hz                                                                                    |
| Input PF                            | ≥0.99                                                                                      |
| Voltage Regulation                  | ±1 %                                                                                       |
| Output Frequency                    | 50/60Hz                                                                                    |
| Output PF                           | 1.0                                                                                        |
| Overload Capability (Inverter mode) | 110%: for 10 min ; 125%: for 1min; 150%:for 30 sec                                         |
| Overload Capability (Battery mode)  | 110%: shut down after 1 min; 130%: shut down after 10 sec; >130%: shut down after 200 ms   |
| Crest factor                        | 3:1                                                                                        |
| Efficiency                          | 95%                                                                                        |
| Display                             | LED+LCD                                                                                    |
| Battery voltage                     | 192Vdc                                                                                     |
| Battery type/number                 | 12V,7Ah*16                                                                                 |
| Interface                           | RS232, EPO                                                                                 |
| Optional                            | USB, SNMP, ECO kit, Dry contacts, Battery cabinet                                          |
| Operation Temperature               | 0-40°C                                                                                     |
| Relative Humidity                   | 0-95%(non-condensing)                                                                      |
| W*D*H (mm)                          | 440*660*173                                                                                |
| Weight(Kg)                          | 59                                                                                         |