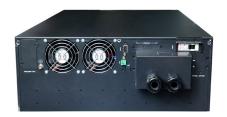

#### **HR1106XS Rack Online UPS**

6kVA (220V/230V/240V)

HR1106XS, capacity 6kVA, is double conversion online rack UPS with fully DSP controlled technology. The single phase of 6kVA UPS applies the advanced 3-level technology, achieving a efficiency up to 95%. With its compact design of high power density (kW=kVA) in 2U height, HR1106XS series make it ideal choice for computers, telecommunication equipment and other sensitive devices.

#### **Features**

- Wide range of input voltage while input PF>99%
- 19"standard cabinet and battery cabinet
- Full protection of overvoltage, circuit short and over temperature
- LCD/LED display, monitoring all the operation status
- · Automatic fan speed adjustment
- Abundant interface: RS232,USB, SNMP, Intelligent Card

## Specification

| MODEL                               | HR1106XS                                                                                   |
|-------------------------------------|--------------------------------------------------------------------------------------------|
| Capacity                            | 6kVA                                                                                       |
| Input Voltage Range                 | 110Vac~288Vac<br>100% load@>176Vac; 90% load@>160Vac<br>80% load@>140Vac; 60% load@>110Vac |
| Input Frequency                     | 40-70Hz                                                                                    |
| Input PF                            | ≥0.99                                                                                      |
| Voltage Regulation                  | ±1 %                                                                                       |
| Output Frequency                    | 50/60Hz                                                                                    |
| Output PF                           | 1.0                                                                                        |
| Overload Capability (Inverter mode) | 110%: for 10 min ; 125%: for 1min; 150%:for 30 sec                                         |
| Overload Capability (Battery mode)  | 110%: shut down after 1 min; 130%: shut down after 10 sec; >130%: shut down after 200 ms   |
| Crest factor                        | 3:1                                                                                        |
| Efficiency                          | 95%                                                                                        |
| Display                             | LED+LCD                                                                                    |
| Battery voltage                     | 192Vdc                                                                                     |
| Battery type/number                 | 12V,7Ah*16                                                                                 |
| Interface                           | RS232, EPO                                                                                 |
| Optional                            | USB, SNMP, ECO kit, Dry contacts, Battery cabinet                                          |
| Operation Temperature               | 0-40°C                                                                                     |
| Relative Humidity                   | 0-95%(non-condensing)                                                                      |
| W*D*H (mm)                          | 440*660*173                                                                                |
| Weight(Kg)                          | 59                                                                                         |