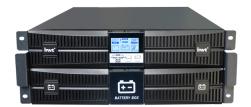

## **HR1110XS Rack Online UPS**

10kVA (220V/230V/240V)

HR1110XS, capacity 10kVA, is double conversion online rack UPS with fully DSP controlled technology. The single phase of 10kVA UPS applies the advanced 3-level technology, achieving a efficiency up to 95%. With its compact design of high power density (kW=kVA) in 2U height, HR1110XS series make it ideal choice for computers, telecommunication equipment and other sensitive devices.

#### **Features**

- Wide range of input voltage while input PF>99%
- 19" standard cabinet and battery cabinet
- Full protection of overvoltage, circuit short and over temperature
- LCD/LED display, monitoring all the operation status
- Automatic fan speed adjustment
- Abundant interface: RS232,USB, SNMP, Intelligent Card

# Specification

| MODEL                               | HR1110XS                                                                                   |
|-------------------------------------|--------------------------------------------------------------------------------------------|
| Capacity                            | 10kVA                                                                                      |
| Input Voltage Range                 | 110Vac~288Vac<br>100% load@>176Vac; 90% load@>160Vac<br>80% load@>140Vac; 60% load@>110Vac |
| Input Frequency                     | 40-70Hz                                                                                    |
| Input PF                            | ≥0.99                                                                                      |
| Voltage Regulation                  | ±1 %                                                                                       |
| Output Frequency                    | 50/60Hz                                                                                    |
| Output PF                           | 1.0                                                                                        |
| Overload Capability (Inverter mode) | 110%: for 10 min ; 125%: for 1min; 150%:for 30 sec                                         |
| Overload Capability (Battery mode)  | 110%: shut down after 1 min; 130%: shut down after 10 sec; >130%: shut down after 200 ms   |
| Crest factor                        | 3:1                                                                                        |
| Efficiency                          | 95%                                                                                        |
| Display                             | LED+LCD                                                                                    |
| Battery voltage                     | 192Vdc                                                                                     |
| Battery type/number                 | 12V,9Ah*16                                                                                 |
| Interface                           | RS232, EPO                                                                                 |
| Optional                            | USB, SNMP, ECO kit, Dry contacts, Battery cabinet                                          |
| Operation Temperature               | 0-40°C                                                                                     |
| Relative Humidity                   | 0-95%(non-condensing)                                                                      |
| W*D*H (mm)                          | 440*660*173                                                                                |
| Weight(Kg)                          | 67                                                                                         |