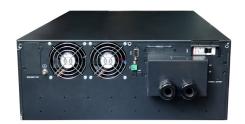

## **HR1110XS Rack Online UPS**

10kVA (220V/230V/240V)

HR1110XS, capacity 10kVA, is double conversion online rack UPS with fully DSP controlled technology. The single phase of 10kVA UPS applies the advanced 3-level technology, achieving a efficiency up to 95%. With its compact design of high power density (kW=kVA) in 2U height, HR1110XS series make it ideal choice for computers, telecommunication equipment and other sensitive devices.

#### **Features**

- Wide range of input voltage while input PF>99%
- 19" standard cabinet and battery cabinet
- Full protection of overvoltage, circuit short and over temperature
- LCD/LED display, monitoring all the operation status
- Automatic fan speed adjustment
- Abundant interface: RS232,USB, SNMP, Intelligent Card

# Specification

| MODEL                               | HR1110XS                                                                                   |
|-------------------------------------|--------------------------------------------------------------------------------------------|
| Capacity                            | 10kVA                                                                                      |
| Input Voltage Range                 | 110Vac~288Vac<br>100% load@>176Vac; 90% load@>160Vac<br>80% load@>140Vac; 60% load@>110Vac |
| Input Frequency                     | 40-70Hz                                                                                    |
| Input PF                            | ≥0.99                                                                                      |
| Voltage Regulation                  | ±1 %                                                                                       |
| Output Frequency                    | 50/60Hz                                                                                    |
| Output PF                           | 1.0                                                                                        |
| Overload Capability (Inverter mode) | 110%: for 10 min ; 125%: for 1min; 150%:for 30 sec                                         |
| Overload Capability (Battery mode)  | 110%: shut down after 1 min; 130%: shut down after 10 sec; >130%: shut down after 200 ms   |
| Crest factor                        | 3:1                                                                                        |
| Efficiency                          | 95%                                                                                        |
| Display                             | LED+LCD                                                                                    |
| Battery voltage                     | 192Vdc                                                                                     |
| Battery type/number                 | 12V,9Ah*16                                                                                 |
| Interface                           | RS232, EPO                                                                                 |
| Optional                            | USB, SNMP, ECO kit, Dry contacts, Battery cabinet                                          |
| Operation Temperature               | 0-40°C                                                                                     |
| Relative Humidity                   | 0-95%(non-condensing)                                                                      |
| W*D*H (mm)                          | 440*660*173                                                                                |
| Weight(Kg)                          | 67                                                                                         |